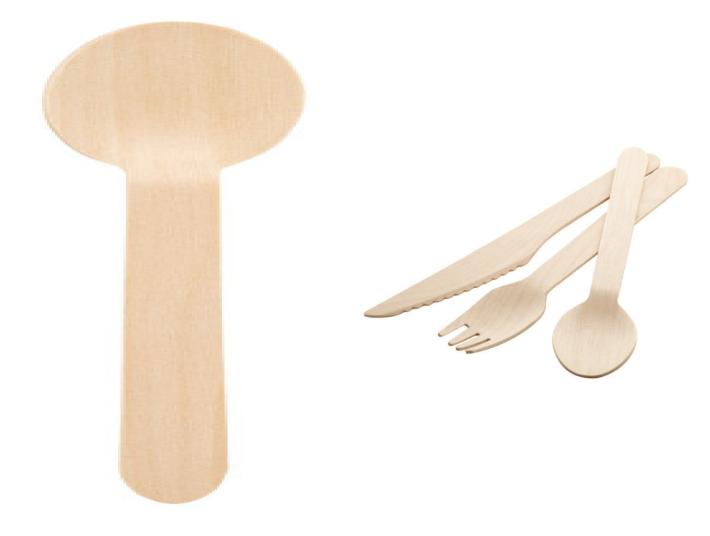

# WOOLLY WOODEN CUTLERY, SPOON

## **Basic informations**

Material 1: HDF wood Size: 160×33 mm Shape: Spoon Type of wood: Schima Superba Size: spoon Color: Natural

# Specification

Environmentally friendly, disposable cutlery in natural wood. Available shapes: fork, knife and spoon. MOQ: multiples of 100 pcs.Note: The goods are subject to a sanitary inspection, which is charged additionally